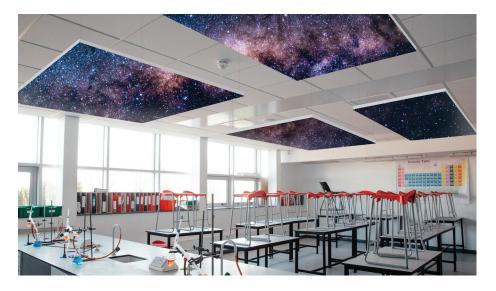

# Melocy mFloat-Image (MFIC) Printed Clouds

Melody mFloat-Image are **printed recycled polyester, custom shaped, sound-absorbing ceiling clouds**. Each mFloat-Image can hang from the ceiling at any angle, depending on the desired design and acoustical effect. mFloat-Image comes in square, circular, triangle, rectangular, polygon and trapezoid shapes. Custom shapes are available.

# FINISH

Printed