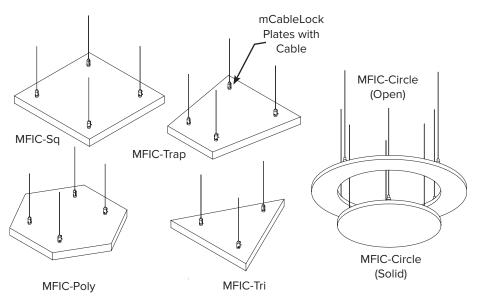

#### **MOUNTING - STANDARD SHAPES**

#### MOUNTING

mCableLock Plates with Cable