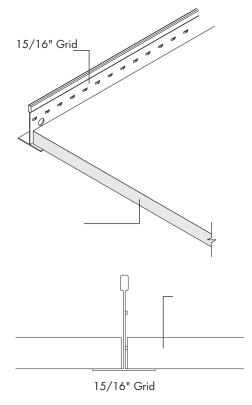

### **APPLICATION**

For ceiling mounting Acousti-Panels (APC) in 15/16" ceiling grid.

### **INSTALLATION INSTRUCTIONS:**

- Place APC panels in ceiling grid. All four edges should rest on the ceiling grid. Note: Back side of each APC panel should be clearly labeled. Follow the directional label on the back of the panel for installation orientation. All panels should be installed with the same orientation.
- 2. Use a straight edge and utility knife to cut APC panels to fit around odd angles, lights and other penetrations.