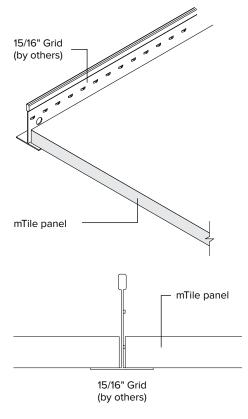

#### **INSTALLATION INSTRUCTIONS:**

- Place mTile panels in ceiling grid. All four edges should rest on the ceiling grid. Note: Back side of each mTile panel should be clearly labeled.
  Follow the directional label on the back of the panel for installation orientation. All panels should be installed with the same orientation.
- 2. Use a straight edge and utility knife to cut mTile panels to fit around odd angles, lights and other penetrations.

## Step 1