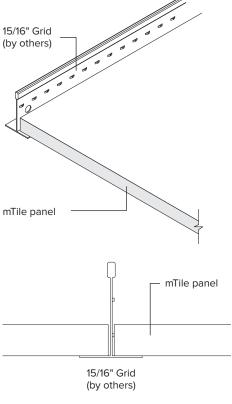

#### **INSTALLATION INSTRUCTIONS:**

- Place mTile panels in ceiling grid. All four edges should rest on the ceiling grid. Note: Back side of each mTile panel should be clearly labeled.
  Follow the directional label on the back of the panel for installation orientation. All panels should be installed with the same orientation.
- 2. Use a straight edge and utility knife to cut mTile panels to fit around odd angles, lights and other penetrations.