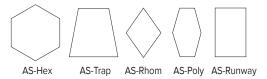

able in standard shapes as well as a wide variety of custom shapes. Scores wall panels are offered in 16 standard colors.

# **Custom Full Wall Application**



**Scores Gami** 

**Scores Gami-Layers** 





# **SOUND ABSORPTION**

| Hz | 125 | 250 | 500 | 1000 | 2000 | 4000 | N.R.C. |
|----|-----|-----|-----|------|------|------|--------|
| AS | .12 | .03 | .23 | .59  | .89  | 1.05 | .45    |

Note: NRC based on Type A Mounting.





#### CORE

1/2" Recycled Polyester

#### **SIZES**

Custom sizes and shapes up to 4' x 9'

# **MOUNTING**

Adhesive

#### **FINISH**

16 standard colors

#### **EDGES**

Square

# **CLEANING**

Bleach Cleanable (10:1) Water-based/Solvent (WS)

### **FLAMMABILITY**

All components have a Class "A" rating per ASTM E84

# **COLORS**



#### **STANDARD SHAPES**