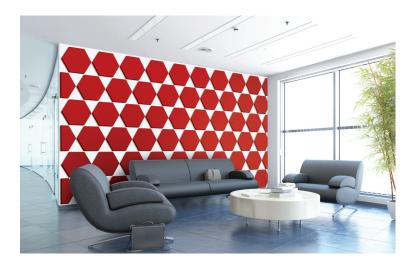

# aCapella Scores - Wall Panels (AS)

aCapella Scores are **sound-absorbing wall panels**, which feature full wall applications, shape clusters, and individual shapes. **Durable and colorful** enough for office spaces, Scores creates an acoustically comfortable environment, and are available in standard shapes as well as a wide variety of custom shapes. Scores wall panels are offered in 16 standard colors.

#### **STANDARD SHAPES**