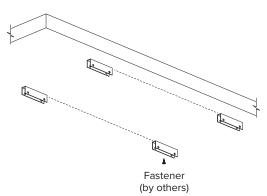

### **INSTALLATION INSTRUCTIONS:**

- 1. Each Verse Baffle requires two (2) Grip5s. Measure 10" from the top corner and mark.
- 2. Align one edge of the Grip5 on the 10" mark, then locate the holes on the side of the Grip5 and mark the Verse Baffle through the holes.
- 3. Remove the Grip5 and drill two (2) 5/16" holes. Repeat on the opposite top corner and for all remaining Verse Baffles.
- 4. Measure and mark Grip5s a minimum of 3" apart on ceiling. Install Grip5s using one (1) fastener (by others) per Grip5. Grip5s should be installed in line to allow installing of Verse Baffles.

#### Step 4

**CONTROLLING SOUND BEAUTIFULLY** 