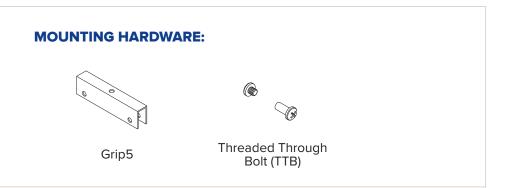

### **APPLICATION:**

For ceiling mounting aCapella Verse Baffles direct to ceiling using Grip5.

### **INSTALLATION INSTRUCTIONS:**

- 1. Each Verse Baffle requires two (2) Grip5s. Measure 10" from the top corner and mark.
- 2. Align one edge of the Grip5 on the 10" mark, then locate the holes on the side of the Grip5 and mark the Verse Baffle through the holes.
- 3. Remove the Grip5 and drill two (2) 5/16" holes. Repeat on the opposite top corner and for all remaining Verse Baffles.
- 4. Measure and mark Grip5s a minimum of 3" apart on ceiling. Install Grip5s using one (1) fastener (by others) per Grip5. Grip5s should be installed in line to allow installing of Verse Baffles.