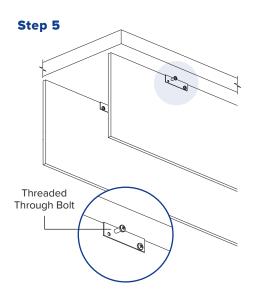

#### **INSTALLATION INSTRUCTIONS:**

 Place Verse Baffles in the Grip5 and attach using the Threaded Through Bolts. Ensure all Verse Baffles' fronts are facing the same direction. Hand tighten with Phillips screwdrivers. Repeat for all.