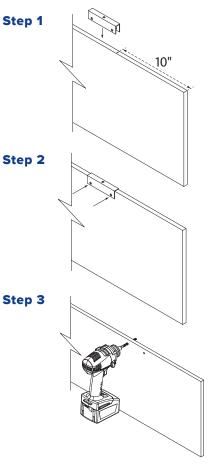

### **INSTALLATION INSTRUCTIONS:**

- 1. Each Verse Baffle requires two (2) Grip5s. Measure 10" from the top corner and mark.
- 2. Align one edge of the Grip5 on the 10" mark, then locate the holes on the side of the Grip5 and mark the Verse Baffle through the holes.
- 3. Remove the Grip5 and drill two (2) 5/16" holes. Repeat on the opposite top corner and for all remaining Verse Baffles.
- 4. Measure and mark Grip5s a minimum of 3" apart on ceiling. Install Grip5s using one (1) fastener (by others) per Grip5. Grip5s should be installed in line to allow installing of Verse Baffles.