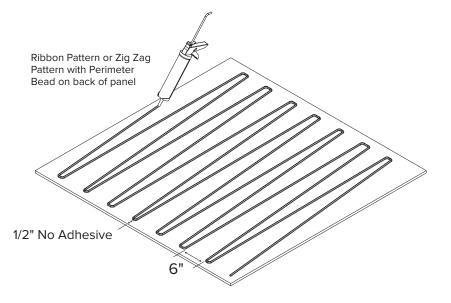

## **INSTALLATION INSTRUCTIONS:**

- Lay the Score panel face down on a flat, clean surface.
  Note: Back side of each Score panel should be clearly labeled. Follow the directional label on the back of the panel for installation orientation. All panels should be installed with the same orientation.
- 2. Apply a 1/4" bead of heavy bodied water-based adhesive to the back of each Score panel in a zig zag pattern as shown below. Cover the entire wall panel, keeping adhesive 1/2" away from each edge.
- Being careful not to touch the adhesive, lift the Score panels in place. Apply panel to the wall, pressing firmly on the front face of the panel to engage the adhesive.
- 4. To ensure the Score panels are evenly secured, apply pressure with hands moving them from center to outer edge of each wall panel.
- 5. Use a straight edge and utility knife to cut Score panels to fit around odd angles, lights and other penetrations.
- 6. Block as required for adhesive to set.