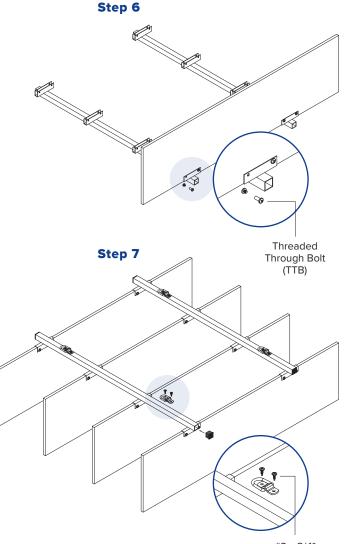

#### **INSTALLATION INSTRUCTIONS:**

- Place Chorus Baffles in the Grip5s and attach using the Threaded Through Bolts. Ensure all Chorus Baffles' fronts are facing the same direction. Hand tighten Threaded Through Bolt with Phillips screwdrivers. Repeat for all.
- 7. Once all Chorus Baffles are attached, turn over the group and set it on the Chorus Baffles. Locate placement of D-Rings on the C-Tube (D-Ring placement is dependent upon the installation site). Two (2) D-Rings are required on each C-Tube. Use two (2) of the #8 x 3/4" Self-Tapping Screws to fasten the D-Ring to the C-Tube. Repeat to fasten remaining D-Rings. Insert end caps into C-Tubes.

The grouped Chorus Baffles are now ready to hang. Use appropriate fasteners and hardware to install the baffles from the structure. Remove all stickers before hanging.

#8 x 3/4" Self-Tapping Screws

**CONTROLLING SOUND BEAUTIFULLY**