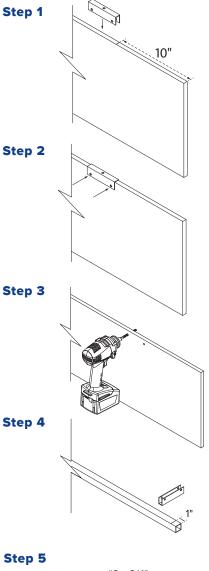

### **TOOLS NEEDED:** Step 1 Drill, 5/16" Spade Drill Bit, (2) Phillips Screwdrivers, Metal Saw **MOUNTING HARDWARE:** 1" x 1" x 8' C-Tube Step 2 Threaded Through Bolt (TTB) Grip5 D-Ring #8 x 3/4" Self-Tapping Step 3 Screw End Cap Additional Mounting Hardware (by others): Chain or cable to hang Chorus Baffles groups

#### **INSTALLATION INSTRUCTIONS:**

- 1. Each Chorus Baffle requires two (2) Grip5s. Measure 10" from the top corner and mark.
- 2. Align one edge of the Grip5 on the 10" mark then locate the holes on the side of the Grip5 and mark the Chorus Baffle through the holes.
- 3. Remove the Grip5 and drill two (2) 5/16" holes. Repeat on the opposite top corner and for all remaining Chorus Baffles.
- 4. Cut the C-Tubes to desired length.
- 5. Measure 1" in from the end and mark. Measure and mark additional Grip5s a minimum of 3" apart. Align the Grip5 so it is centered left and right as well as perpendicular to the C-Tube. Use one (1) of the #8 x 3/4" Self-Tapping Screws to fasten the Grip5 to the C-Tube. Repeat to fasten remaining Grip5s. **Do not overtighten.**