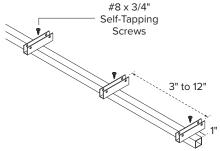

#### **INSTALLATION INSTRUCTIONS:**

- 1. Each Chorus Baffle requires two (2) Grip5s. Measure 10" from the top corner and mark.
- 2. Align one edge of the Grip5 on the 10" mark then locate the holes on the side of the Grip5 and mark the Chorus Baffle through the holes.
- 3. Remove the Grip5 and drill two (2) 5/16" holes. Repeat on the opposite top corner and for all remaining Chorus Baffles.
- 4. Cut the C-Tubes to desired length.
- 5. Measure 1" in from the end and mark. Measure and mark additional Grip5s a minimum of 3" apart. Align the Grip5 so it is centered left and right as well as perpendicular to the C-Tube. Use one (1) of the #8 x 3/4" Self-Tapping Screws to fasten the Grip5 to the C-Tube. Repeat to fasten remaining Grip5s. **Do not overtighten.**