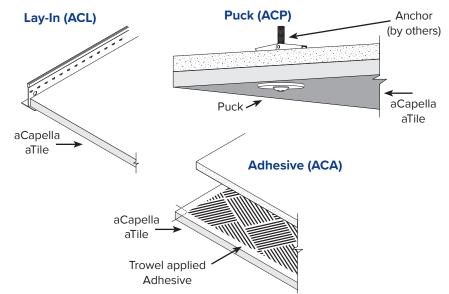

# **MOUNTING TYPES**

# **SIZES**

Puck mount: Up to 4' x 9' Lay-In: Up to 4' x 4' Adhesive Mount: Up to 4' x 4'

#### **MOUNTING**

Pucks, Lay-in grid, Adhesive