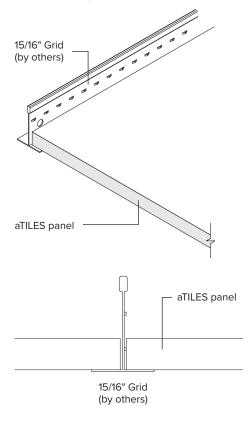

### **INSTALLATION INSTRUCTIONS:**

- Place aTiles panel in ceiling grid. All four edges should rest on the ceiling grid. Note: Back side of each aTiles panel should be clearly labeled.
- 2. Use a straight edge to cut a Tiles panel to fit around odd angles. Make clean cuts in panels for lights and other penetrations with a drywall circle gauge and keyhole saw.

## Step 1 - Lay-In (ACL)

Step 2