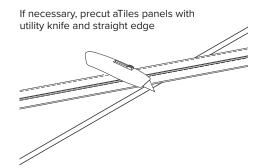

### **INSTALLATION INSTRUCTIONS:**

- Place aTiles panel in ceiling grid. All four edges should rest on the ceiling grid. Note: Back side of each aTiles panel should be clearly labeled.
- 2. Use a straight edge to cut a Tiles panel to fit around odd angles. Make clean cuts in panels for lights and other penetrations with a drywall circle gauge and keyhole saw.