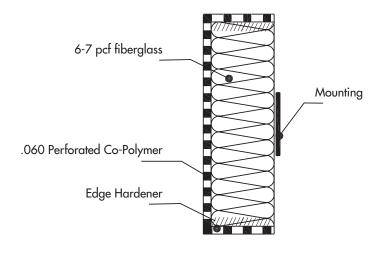

Resolute Plus panels are composed of a resilient, perforated .060 co-polymer cover which is laminated to a 6-7 pcf fiberglass core. The co-polymer sheet is shaped to form a pan that encases the fiberglass core. Corners are heat-welded and wrapped to keep them from opening.

Our Resolute Plus panels are **designed to deflect on impact** and return to their flat position. Resolute Plus' memory, durability and acoustical performance make them effective soundabsorbing panels for gymnasiums, corridors, correctional facilities, airports and similar environments. Resolute Plus panels should be installed with a 1/8" reveal between the panels.

#### MOUNTING

Impaling clips
Install with 1/8" reveal at the
panel perimeters

#### **E**DGES

Square Hardened