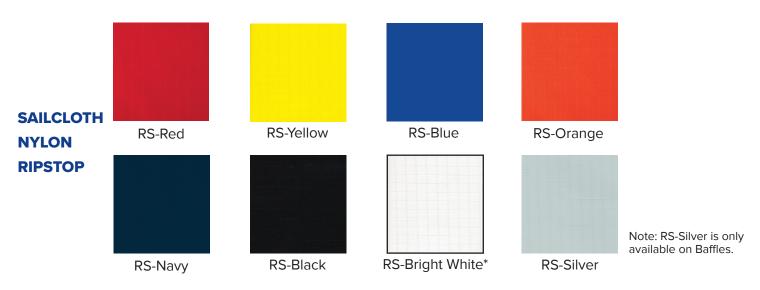

Please note: Additional colors may be available.

Composite Fire Test Data (Fiberglass/PVC) ASTM-E-84-94: Flame Spread: 25 Smoke Developed: 20

\*Additional upcharge

Please note: Additional colors may be available.

Composite Fire Test Data (Fiberglass/PVC) ASTM-E-84-94: Flame Spread: 15 Smoke Developed: 35