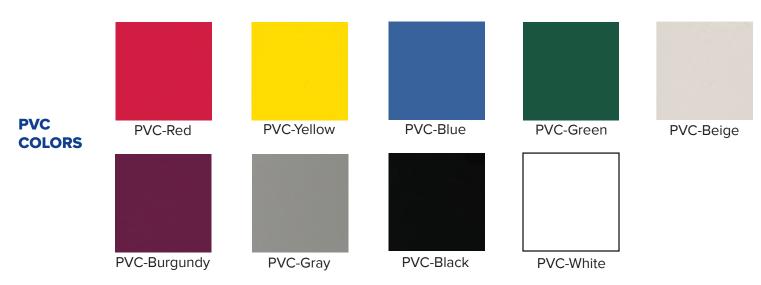

## **BAFFLE / BANNER** Color Selection

Reproduction of actual color is limited by the printing process. Sample request of selected color is recommended. Dye lots may vary. All products are custom manufactured and not subject to return.

Please note: Additional colors may be available.

Composite Fire Test Data (Fiberglass/PVC) ASTM-E-84-94: Flame Spread: 25 Smoke Developed: 20

\*Additional upcharge

Please note: Additional colors may be available.