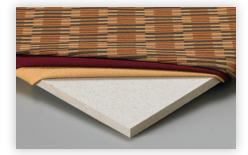

## TACKABLE WALL PANELS (TW)

G&S Acoustics' Tackable Wall Panels (TW) are **inexpensive**, **excellent tackboards** with minimal sound absorption. Covered with fabric or vinyl, our TW panels provide years of service without breaking down. The TW panel's mineral fiber core performs as a tacking surface while retaining its density, size and shape over time.

TW's mineral fiber core:

- Does not absorb or expel moisture
- Will not warp, expand or shrink
- Is lightweight
- Is easy to install
- Looks attractive

TW panels are available with sheared edges or wrapped edges.

## **CORE SECTION**

CORE 1/2" and 3/4", mineral fiber board

SIZES Custom sizes up to 4'x10'

MOUNTING Adhesive

FINISH Fabric, vinyl

**EDGES** Square

FLAMMABILITY All components have a Class "A" rating per ASTM E84