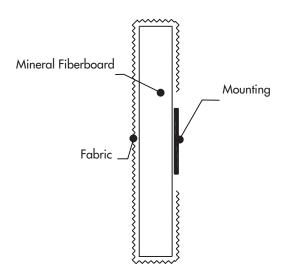

## TACKABLE WALL PANELS (TW)

G&S Acoustics' Tackable Wall Panels (TW) are **inexpensive**, **excellent tackboards** with minimal sound absorption. Covered with fabric or vinyl, our TW panels provide years of service without breaking down. The TW panel's mineral fiber core performs as a tacking surface while retaining its density, size and shape over time.

TW's mineral fiber core:

- Does not absorb or expel moisture
- Will not warp, expand or shrink
- Is lightweight
- Is easy to install
- Looks attractive

TW panels are available with sheared edges or wrapped edges.

## **CORE SECTION**

CORE 1/2" and 3/4", mineral fiber board

SIZES Custom sizes up to 4'x10'

MOUNTING Adhesive

FINISH Fabric, vinyl

**EDGES** Square

FLAMMABILITY All components have a Class "A" rating per ASTM E84