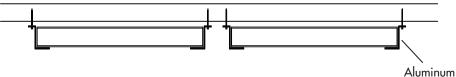

# **KLEAN PANELS (KP)**



Klean Panels (KP) are G&S Acoustics' **fully encapsulated panels** that absorb high levels of sound. Installed as lay-in ceiling tiles, these panels are sealed with a white chemically resistant PVF plastic film that is attractive and easy to clean.

Choose Klean Panels for locations that require **soundabsorbing**, **sanitary products**. Klean Panels are especially useful in hospitals, clean rooms, kitchens, food processing and pharmaceutical facilities.

# KLEAN PANELS IN CEILING GRID



## KLEAN PANELS DIRECTLY MOUNTED TO DRYWALL



Z-Channel

# Sound Absorption - Lay-In Ceiling

| Hz  | 125 | 250 | 500 | 1000 | 2000 | 4000 | NRC |
|-----|-----|-----|-----|------|------|------|-----|
| KP1 | .42 | .78 | .84 | .87  | .87  | .66  | .85 |



**CORE** 6-7 pcf fiberglass 1" thick

**SIZES** 2'x2', 2'x4', 4'x4'

MOUNTING Lay-in ceiling grid (by others) Direct Mount: Z-channel

#### FINISH

Solid, water resistant 1.5 mil PVF Color: White

**SHAPES** Square, rectangular

### FLAMMABILITY

All components have a Class "A" rating per ASTM E84





800-737-0307 • 636-225-8800 • fax 636-225-2966 • www.gsacoustics.com