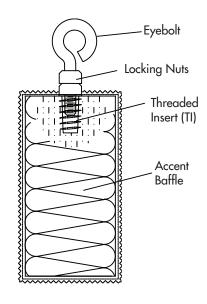

# MOUNTING DETAIL

#### **DESCRIPTION**

This installation uses a threaded eye bolt fastened to a factory installed threaded insert (TI). Installation is as follows:

- Handle the Accent Baffle very carefully. If the Baffles are wrapped in packaging, leave them wrapped until they are installed.
- Each eyebolt should have two locking nuts as shown in the Mounting Detail. Make sure the locking nuts are screwed tightly to the base of the eyebolt at the upper end of the threads.
- 3. Screw the eyebolts into the threaded inserts until the locking nuts are snug against the threaded insert stop tightening DO NOT OVERTIGHTEN. There is no need to tighten the eyebolts beyond snug.
- 4. Accent Baffles should be installed with a minimum of 2" between the baffles.