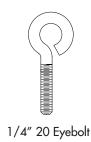

# **EYEBOLT**

### LOCKING NUT

#### **DESCRIPTION**

This installation uses a threaded eye bolt fastened to a factory installed threaded insert (TI). Installation is as follows:

- Handle the Accent Baffle very carefully. If the Baffles are wrapped in packaging, leave them wrapped until they are installed.
- Each eyebolt should have two locking nuts as shown in the Mounting Detail. Make sure the locking nuts are screwed tightly to the base of the eyebolt at the upper end of the threads.
- 3. Screw the eyebolts into the threaded inserts until the locking nuts are snug against the threaded insert stop tightening DO NOT OVERTIGHTEN. There is no need to tighten the eyebolts beyond snug.
- 4. Accent Baffles should be installed with a minimum of 2" between the baffles.