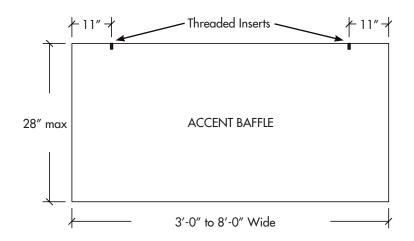

## THREADED INSERT LOCATIONS

#### **DESCRIPTION**

This installation uses a threaded eye bolt fastened to a factory installed threaded insert (TI). Installation is as follows:

- Handle the Accent Baffle very carefully. If the Baffles are wrapped in packaging, leave them wrapped until they are installed.
- Each eyebolt should have two locking nuts as shown in the Mounting Detail. Make sure the locking nuts are screwed tightly to the base of the eyebolt at the upper end of the threads.
- 3. Screw the eyebolts into the threaded inserts until the locking nuts are snug against the threaded insert stop tightening DO NOT OVERTIGHTEN. There is no need to tighten the eyebolts beyond snug.
- 4. Accent Baffles should be installed with a minimum of 2" between the baffles.