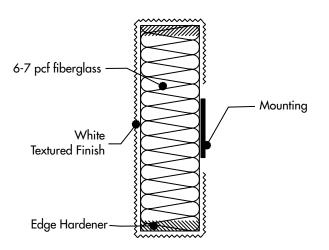

### CORE SECTION

**CORE** Backing: 6-7 pcf fiberglass, 1" or 2" thick

#### MOUNTING

Adhesive, impaling clips, two-part Z-clips

**FINISH** White texture

**EDGES** Square, beveled Hardened

FLAMMABILITY All components have a Class "A" rating per ASTM E84