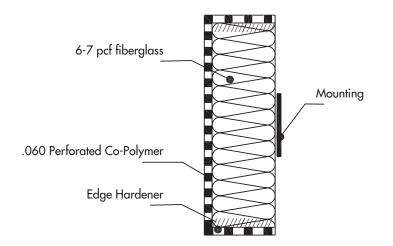

Resolute Plus panels are composed of a resilient, perforated .060 co-polymer cover which is laminated to a 6-7 pcf fiberglass core. The co-polymer sheet is shaped to form a pan that encases the fiberglass core. Corners are heat-welded and wrapped to keep them from opening.

**CORE** 6-7 pcf fiberglass, 1" or 2" thick

### MOUNTING

Impaling clips Install with 1/8" reveal at the panel perimeters

#### FINISH

Exposed, perforated .060 co-polymer in pan shape

EDGES Square Hardened

FLAMMABILITY All components have a Class "A" rating per ASTM E84