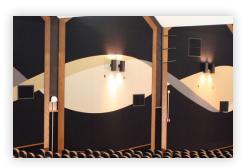

## MOSAIC PANELS (MP)

Mosaic Panels (MP) combine sound absorption with unlimited design potential. Using your design creation, G&S Acoustics can **transform an Acousti-Panel into a work of art** by custom cutting straight or curved lines into acoustical panels.

Mosaic Panels can be wall mounted or ceiling mounted and are created as single panels with multiple fabrics. Various acoustical cores and sizes offered by G&S Acoustics can be used with Mosaic Panels. Panels are a minimum of 1-1/8" thick.