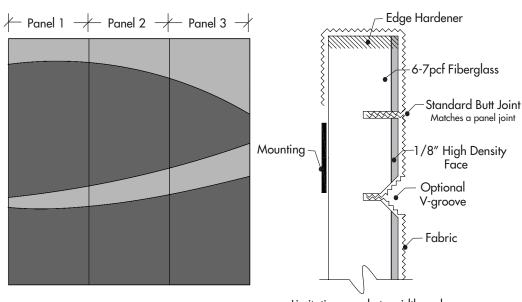

Mosaic Panels can be wall mounted or ceiling mounted and are created as single panels with multiple fabrics. Various acoustical cores and sizes offered by G&S Acoustics can be used with Mosaic Panels. Panels are a minimum of 1-1/8" thick.

Limitations apply to width and depth of optional v-grooves

## SOUND ABSORPTION

Acoustical Panel with High-Impact Face (MP-ATF)

| Hz          | 125 | 250 | 500  | 1000 | 2000 | 4000 | N.R.C. |
|-------------|-----|-----|------|------|------|------|--------|
| MP-ATF1.125 | .27 | .61 | .98  | .98  | .93  | .94  | .90    |
| MP-ATF1.625 | .36 | .70 | 1.13 | 1.09 | 1.07 | 1.00 | 1.00   |
| MP-ATF2.125 | .56 | .92 | 1.17 | 1.12 | 1.11 | 1.07 | 1.10   |

Note: NRC test results based on our standard acoustically transparent fabric. Results may vary with other fabrics.

CORE

Facing: 1/8", high density fiberglass Backing: 6-7 pcf fiberglass, 1.125" - 4.125" thick

SIZES

Custom sizes and shapes up to 5'x10' Full wall applications also available

MOUNTING Adhesive, impaling clips, two-part Z-clips

**FINISH** Standard Fabric Only, Other fabrics must be approved

EDGES Square, beveled, radiused Hardened

FLAMMABILITY All components have a Class "A" rating per ASTM E84

Controlling Sound Beautifully