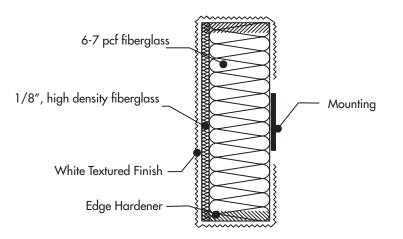

Classic Plus wall panels give the appearance of white wall panels without the additional cost of paint or fabric covering. The panels are composed of a 1/8" high density fiberglass facing with a 6-7 pcf fiberglass core and are covered on the face and all of the edges for a completely finished appearance.

**CORE** Facing: 1/8", high density fiberglass Backing: 6-7 pcf fiberglass, 1" or 2" thick

#### MOUNTING

Adhesive, impaling clips, two-part Z-clips

FINISH White Texture

EDGES Square, beveled Hardened

FLAMMABILITY All components have a Class "A" rating per ASTM E84