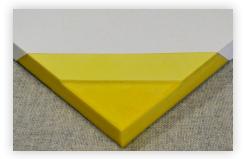

## CLASSIC PLUS WALL PANELS (CP)

G&S Acoustics' Classic Plus wall panels offer a **durable core** with an **inexpensive**, **white textured finish** that resembles painted drywall. Classic Plus wall panels are only available with a textured white finish.

#### MOUNTING

Adhesive, impaling clips, two-part Z-clips

FINISH White Texture

EDGES Square, beveled Hardened

FLAMMABILITY All components have a Class "A" rating per ASTM E84