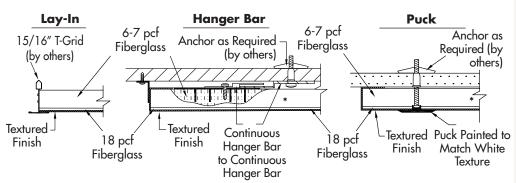

## **MOUNTING TYPES**

#### MOUNTING

Lay-in grid, Continuous hanger bar, painted pucks

FINISH White texture

**EDGES** Square, beveled Hardened