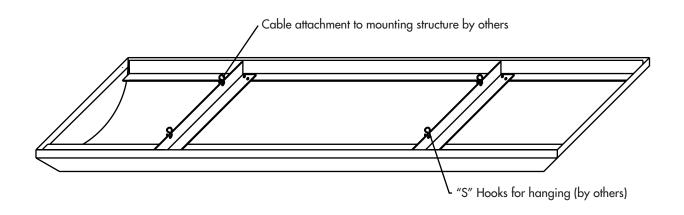

### See drawing B

3. Use wire, chain or "S" hooks (provided by others) to hang each Diffuser from the aluminum cross angle. Hang with minimum of 4 wires.

#### **CLOUD MOUNTING DETAIL**