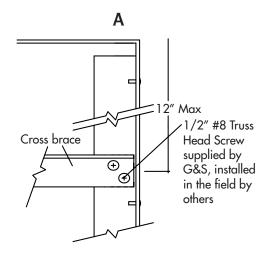

#### **DESCRIPTION**

Installation is as follows:

Install cross braces 12" in from each end with two 1/2"
#8 sheet metal screws. Exercise caution when pre-drilling aluminum for screw as not to drill into face of Diffuser.

### See drawing A

2. Field drill holes in aluminum cross braces for "S" hooks.