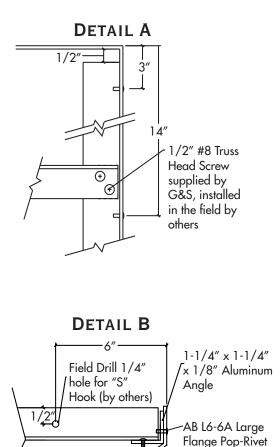

#### **DESCRIPTION**

Installation is as follows:

Install cross braces 12" in from each end with two 1/2"
#8 sheet metal screws. Exercise caution when pre-drilling aluminum for screw as not to drill into face of Diffuser.

### See drawing A

2. Field drill holes in aluminum cross braces for "S" hooks.

### See drawing B

3. Use wire, chain or "S" hooks (provided by others) to hang each Diffuser from the aluminum cross angle. Hang with minimum of 4 wires.