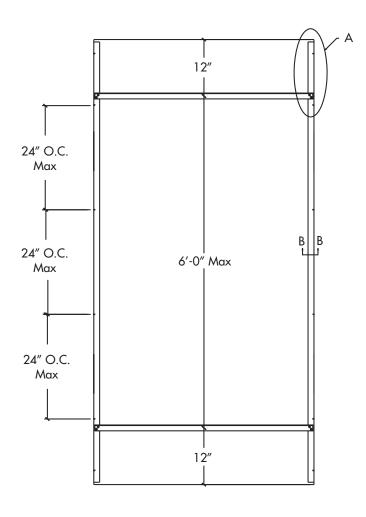

#### **DESCRIPTION**

Installation is as follows:

Install cross braces 12" in from each end with two 1/2"
#8 sheet metal screws. Exercise caution when pre-drilling aluminum for screw as not to drill into face of Diffuser.

### See drawing A

2. Field drill holes in aluminum cross braces for "S" hooks.

### See drawing B

3. Use wire, chain or "S" hooks (provided by others) to hang each Diffuser from the aluminum cross angle. Hang with minimum of 4 wires.

#### **CLOUD MOUNTING DETAIL**