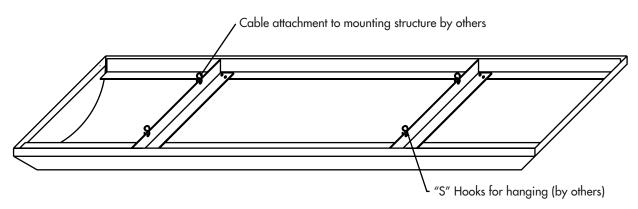

### See drawing B

3. Use wire, chain or "S" hooks (provided by others) to hang each Diffuser from the aluminum cross angle. Hang with minimum of 4 wires.

#### **CLOUD MOUNTING DETAIL**