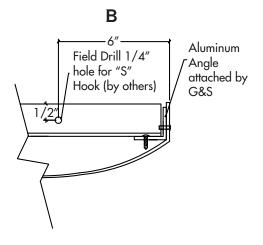

### See drawing A

2. Field drill holes in aluminum cross braces for "S" hooks.

### See drawing B

3. Use wire, chain or "S" hooks (provided by others) to hang each Diffuser from the aluminum cross angle. Hang with minimum of 4 wires.