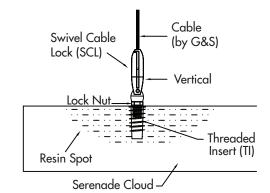

#### DESCRIPTION

This installation technique uses a threaded insert (TI) set in place by G&S on the back of the Serenade Cloud. A swivel cable lock (SCL) is screwed into the threads (by others). DO NOT OVER TIGHTEN. Installation is as follows:

- 1. Screw the SCL into the TI.
- 2. Confirm the swivel is in the vertical position when tightened.
- 3. Insert blank cable into SCL. Confirm that it is locked.
- 4. Attach cable to ceiling structure above using appropriate