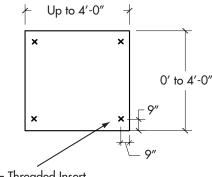

#### APPLICATION

Mounting 1" and 2" Serenade Clouds to a ceiling using a threaded insert, swivel cable lock and cable. Use on clouds up to 4' x 4' (16 sf or less). See drawing below.

### **Optional**

- 10' Aircraft Cable
  Longer lengths available by request
- Threaded Swivel
- TI takes a 1/4" 20 thread

Provided by G&S four (4) per Cloud

x = Threaded Insert

Controlling Sound Beautifully