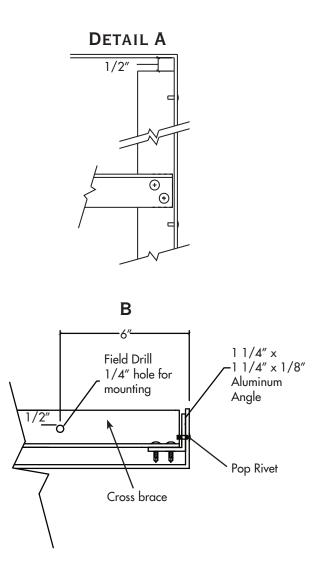

#### **DESCRIPTION**

Installation is as follows:

- 1. All cross braces installed by G&S as shown on **Detail A.**
- Field drill holes in the cross braces at each end of the Reflector Cloud for mechanical or wire attachment as shown on Detail B and Drawing 1.
- 3. Use wire, chain (provided by others) to hang each Reflection Cloud from the cross braces. Hang with minimum of 4 wires.

### **CLOUD MOUNTING DETAIL**