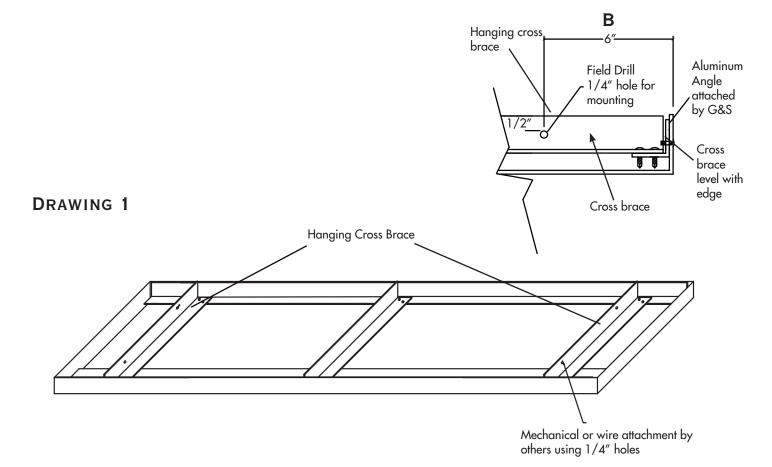

#### **DESCRIPTION**

Installation is as follows:

- 1. All cross braces installed by G&S as shown on **Detail A.**
- Field drill holes in the cross braces at each end of the Reflector Cloud for mechanical or wire attachment as shown on Detail B and Drawing 1.
- 3. Use wire, chain (provided by others) to hang each Reflection Cloud from the cross braces. Hang with minimum of 4 wires.