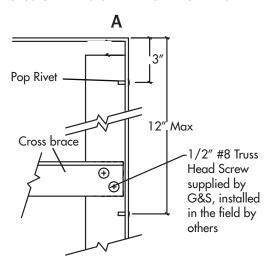

#### **DESCRIPTION**

Installation is as follows:

- 1. All cross braces installed by G&S as shown on **Detail A.**
- Field drill holes in the cross braces at each end of the Reflector Cloud for mechanical or wire attachment as shown on Detail B and Drawing 1.
- 3. Use wire, chain (provided by others) to hang each Reflection Cloud from the cross braces. Hang with minimum of 4 wires.