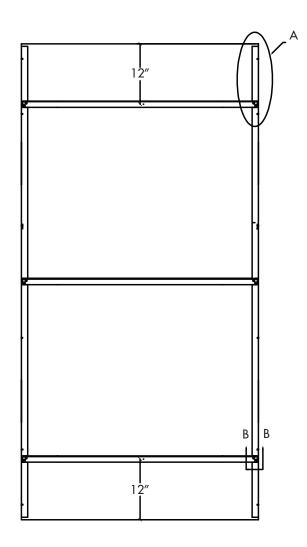

#### **DESCRIPTION**

Installation is as follows:

- 1. All cross braces installed by G&S as shown on **Detail A.**
- Field drill holes in the cross braces at each end of the Reflector Cloud for mechanical or wire attachment as shown on Detail B and Drawing 1.
- 3. Use wire, chain (provided by others) to hang each Reflection Cloud from the cross braces. Hang with minimum of 4 wires.

### **CLOUD MOUNTING DETAIL**