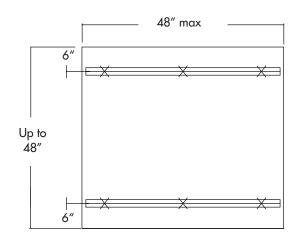

- 1. Use the 3/4", #8 tek screws (by G&S) to attach the CHB48S to the SGNI plates. **See Detail 1**.
- 2. Locate installation points of the CHB48S on the ceiling by measuring the locations of the CHB48S on the back of the panel. Install CHB48S to the ceiling with appropriate fasteners (by others). Allow 3/4" engagement.
- 3. Use any heavy-bodied, water-based adhesive, placed in "egg-sized" dabs 24" on center on the back of the panel to make sure the panel does not slide off the clip. Do not apply adhesive to the continuous hanger bars. Adhesive is supplied by others.
- 4. Lift the panel in place and slide the clips together. All hanger bars must be fully engaged.
- 5. There are two Safety Clips for each panel. Install both clips, each 6" from the edge of the panel to hold the panel on the continuous hanger bars. They should be installed tight to the end of the panel. Mounting screws by others. See "Side View" Detail and Drawings 1 and 2.
- 6. There are two Corner Clips supplied for every ceiling panel. See Detail 2. If the ceiling panels are mounted individually install the Corner Clips at opposite corners tightly to each corner of the panel. See Drawing 1. If the panels are installed as a group, put a Corner Clip tightly to each outside corner of the group. See Drawing 2. Use appropriate anchors and screws (by others) to fasten the Corner Clips.

### Elevation

Side View Anchor as required CHB48S CHB48S

Ceiling Panel

Adhesive

(by others)

3/4" Reveal for Clip Engagement

2 Safety

Clips