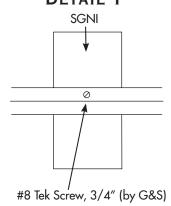

- 1. Use the 3/4", #8 tek screws (by G&S) to attach the CHB48S to the SGNI plates. **See Detail 1**.
- 2. Locate installation points of the CHB48S on the ceiling by measuring the locations of the CHB48S on the back of the panel. Install CHB48S to the ceiling with appropriate fasteners (by others). Allow 3/4" engagement.
- 3. Use any heavy-bodied, water-based adhesive, placed in "egg-sized" dabs 24" on center on the back of the panel to make sure the panel does not slide off the clip. Do not apply adhesive to the continuous hanger bars. Adhesive is supplied by others.
- 4. Lift the panel in place and slide the clips together. All hanger bars must be fully engaged.
- 5. There are two Safety Clips for each panel. Install both clips, each 6" from the edge of the panel to hold the panel on the continuous hanger bars. They should be installed tight to the end of the panel. Mounting screws by others. See "Side View" Detail and Drawings 1 and 2.
- 6. There are two Corner Clips supplied for every ceiling panel. See Detail 2. If the ceiling panels are mounted individually install the Corner Clips at opposite corners tightly to each corner of the panel. See Drawing 1. If the panels are installed as a group, put a Corner Clip tightly to each outside corner of the group. See Drawing 2. Use appropriate anchors and screws (by others) to fasten the Corner Clips.

## DETAIL 1

### CHB48S

Elevation

Side View