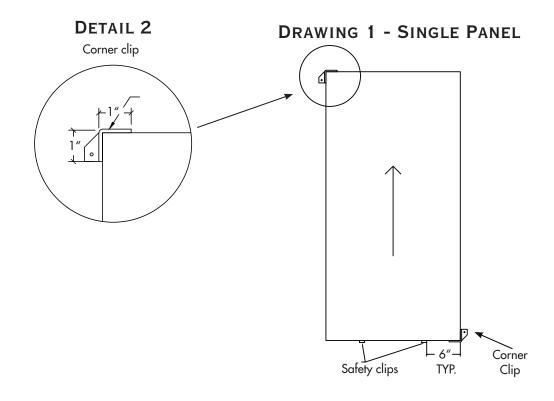

- 1. Use the 3/4", #8 tek screws (by G&S) to attach the CHB48S to the SGNI plates. **See Detail 1**.
- 2. Locate installation points of the CHB48S on the ceiling by measuring the locations of the CHB48S on the back of the panel. Install CHB48S to the ceiling with appropriate fasteners (by others). Allow 3/4" engagement.
- 3. Use any heavy-bodied, water-based adhesive, placed in "egg-sized" dabs 24" on center on the back of the panel to make sure the panel does not slide off the clip. Do not apply adhesive to the continuous hanger bars. Adhesive is supplied by others.
- 4. Lift the panel in place and slide the clips together. All hanger bars must be fully engaged.
- 5. There are two Safety Clips for each panel. Install both clips, each 6" from the edge of the panel to hold the panel on the continuous hanger bars. They should be installed tight to the end of the panel. Mounting screws by others. See "Side View" Detail and Drawings 1 and 2.
- 6. There are two Corner Clips supplied for every ceiling panel. See Detail 2. If the ceiling panels are mounted individually install the Corner Clips at opposite corners tightly to each corner of the panel. See Drawing 1. If the panels are installed as a group, put a Corner Clip tightly to each outside corner of the group. See Drawing 2. Use appropriate anchors and screws (by others) to fasten the Corner Clips.