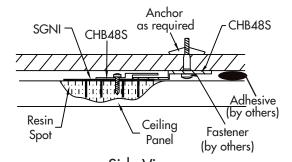

### **DESCRIPTION**

This installation technique uses a metal plate (SGNI) with a continuous hanger bar (CHB48S) screwed to the SGNI plate by others and a continuous hanger bar (CHB48S) screwed to the ceiling (by others). Engagement requires 3/4" of space. Installation is as follows:

- 1. Use the 3/4", #8 tek screws (by G&S) to attach the CHB48S to the SGNI plates. **See Detail 1**.
- 2. Locate installation points of the CHB48S on the ceiling by measuring the locations of the CHB48S on the back of the panel. Install CHB48S to the ceiling with appropriate fasteners (by others). Allow 3/4" engagement.
- 3. Use any heavy-bodied, water-based adhesive, placed in "egg-sized" dabs 24" on center on the back of the panel to make sure the panel does not slide off the clip. Do not apply adhesive to the continuous hanger bars. Adhesive is supplied by others.
- 4. Lift the panel in place and slide the clips together. All hanger bars must be fully engaged.
- 5. There are two Safety Clips for each panel. Install both clips, each 6" from the edge of the panel to hold the panel on the continuous hanger bars. They should be installed tight to the end of the panel. Mounting screws by others. See "Side View" Detail and Drawings 1 and 2.
- 6. There are two Corner Clips supplied for every ceiling panel. See Detail 2. If the ceiling panels are mounted individually install the Corner Clips at opposite corners tightly to each corner of the panel. See Drawing 1. If the panels are installed as a group, put a Corner Clip tightly to each outside corner of the group. See Drawing 2. Use appropriate anchors and screws (by others) to fasten the Corner Clips.

### Elevation

Side View Anchor as required CHB48S CHB48S

Ceiling Panel

Adhesive

(by others)

3/4" Reveal for Clip Engagement

2 Safety

Clips