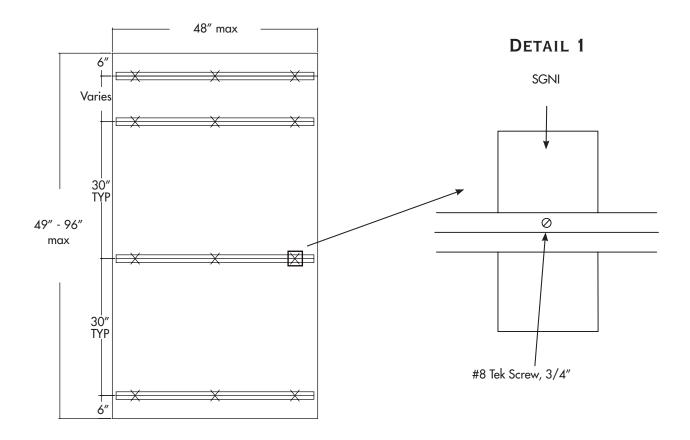

### **DESCRIPTION**

This installation technique uses a metal plate (SGNI) with a continuous hanger bar (CHB48S) screwed to the SGNI plate by others and a continuous hanger bar (CHB48S) screwed to the ceiling (by others). Engagement requires 3/4" of space. Installation is as follows:

- 1. Use the 3/4", #8 tek screws (by G&S) to attach the CHB48S to the SGNI plates. **See Detail 1**.
- 2. Locate installation points of the CHB48S on the ceiling by measuring the locations of the CHB48S on the back of the panel. Install CHB48S to the ceiling with appropriate fasteners (by others). Allow 3/4" engagement.
- 3. Use any heavy-bodied, water-based adhesive, placed in "egg-sized" dabs 24" on center on the back of the panel to make sure the panel does not slide off the clip. Do not apply adhesive to the continuous hanger bars. Adhesive is supplied by others.
- 4. Lift the panel in place and slide the clips together. All hanger bars must be fully engaged.
- 5. There are two Safety Clips for each panel. Install both clips, each 6" from the edge of the panel to hold the panel on the continuous hanger bars. They should be installed tight to the end of the panel. Mounting screws by others. See "Side View" Detail and Drawings 1 and 2.
- 6. There are two Corner Clips supplied for every ceiling panel. See Detail 2. If the ceiling panels are mounted individually install the Corner Clips at opposite corners tightly to each corner of the panel. See Drawing 1. If the panels are installed as a group, put a Corner Clip tightly to each outside corner of the group. See Drawing 2. Use appropriate anchors and screws (by others) to fasten the Corner Clips.

## DETAIL 1