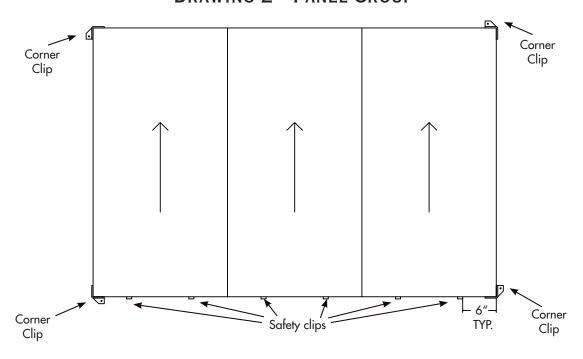

- 1. Use the 3/4", #8 tek screws (by G&S) to attach the CHB48S to the SGNI plates. **See Detail 1**.
- 2. Locate installation points of the CHB48S on the ceiling by measuring the locations of the CHB48S on the back of the panel. Install CHB48S to the ceiling with appropriate fasteners (by others). Allow 3/4" engagement.
- 3. Use any heavy-bodied, water-based adhesive, placed in "egg-sized" dabs 24" on center on the back of the panel to make sure the panel does not slide off the clip. Do not apply adhesive to the continuous hanger bars. Adhesive is supplied by others.
- 4. Lift the panel in place and slide the clips together. All hanger bars must be fully engaged.
- 5. There are two Safety Clips for each panel. Install both clips, each 6" from the edge of the panel to hold the panel on the continuous hanger bars. They should be installed tight to the end of the panel. Mounting screws by others. See "Side View" Detail and Drawings 1 and 2.
- 6. There are two Corner Clips supplied for every ceiling panel. See Detail 2. If the ceiling panels are mounted individually install the Corner Clips at opposite corners tightly to each corner of the panel. See Drawing 1. If the panels are installed as a group, put a Corner Clip tightly to each outside corner of the group. See Drawing 2. Use appropriate anchors and screws (by others) to fasten the Corner Clips.

# CEILING MOUNTING: CONTINUOUS HANGER BAR (CHB) WITH CHB, 1"-2" PANELS, WITH SGNI PLATE

DRAWING 2 - PANEL GROUP

Controlling Sound Beautifully