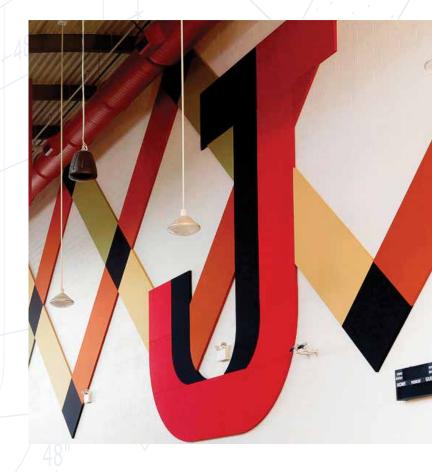

# FROM DESIGN TO CUSTOM APPLICATIONS

MOSAIC PANELS

Mosaic Panels bring a modern twist to standard acoustical panels. This distinctive panel is created by custom cutting straight or curved lines directly into the face of an acoustical panel to create words or patterns. Wall or ceiling mounted, each panel can be covered with multiple fabrics for a unique and dramatic finish.