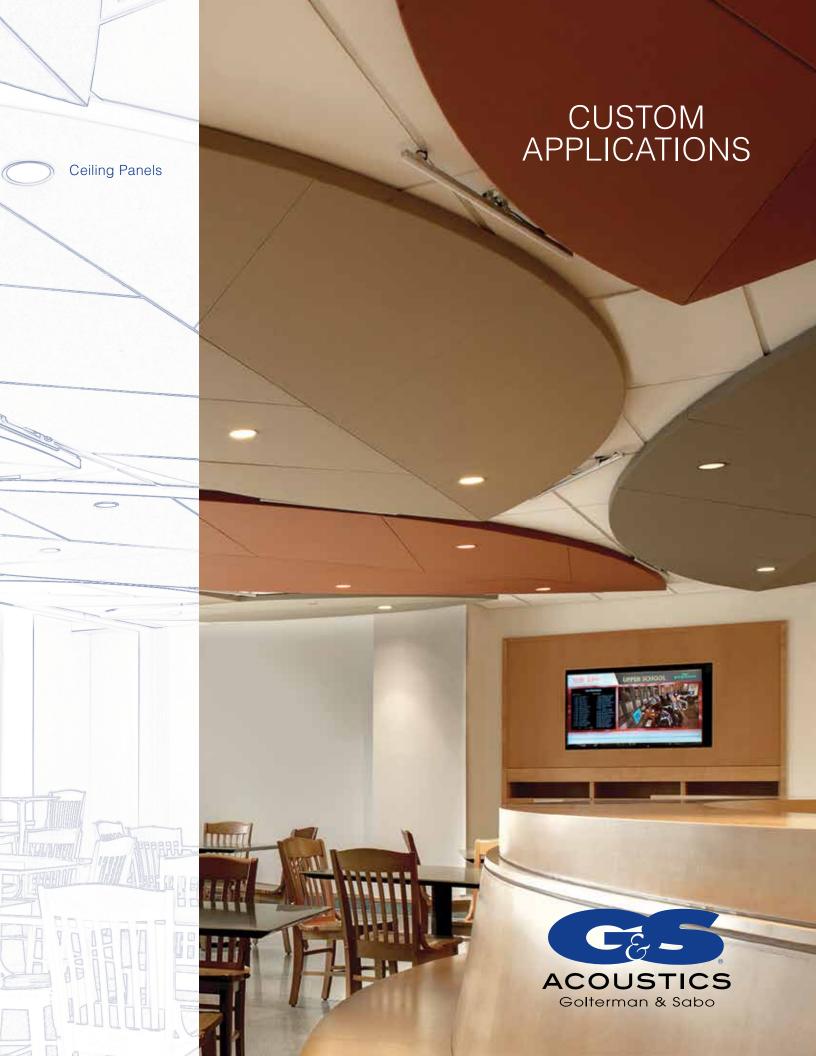

# FROM DESIGN TO CUSTOM APPLICATIONS

MOSAIC PANELS

Mosaic Panels bring a modern twist to standard acoustical panels. This distinctive panel is created by custom cutting straight or curved lines directly into the face of an acoustical panel to create words or patterns. Wall or ceiling mounted, each panel can be covered with multiple fabrics for a unique and dramatic finish.