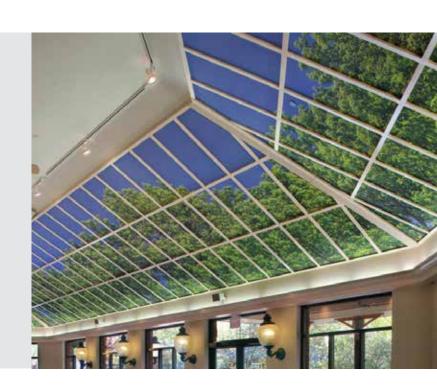

#### **ACOUSTI-IMAGE PANEL**

Acousti-Image Panels use state-of-the-art custom fabric printing processes to make acoustical products stand out as communication platforms. Acoustical panels are perfect locations to advertise or express a client's vision. Use Acousti-Image Panels on single, individual panels or large mural images by combining panels.