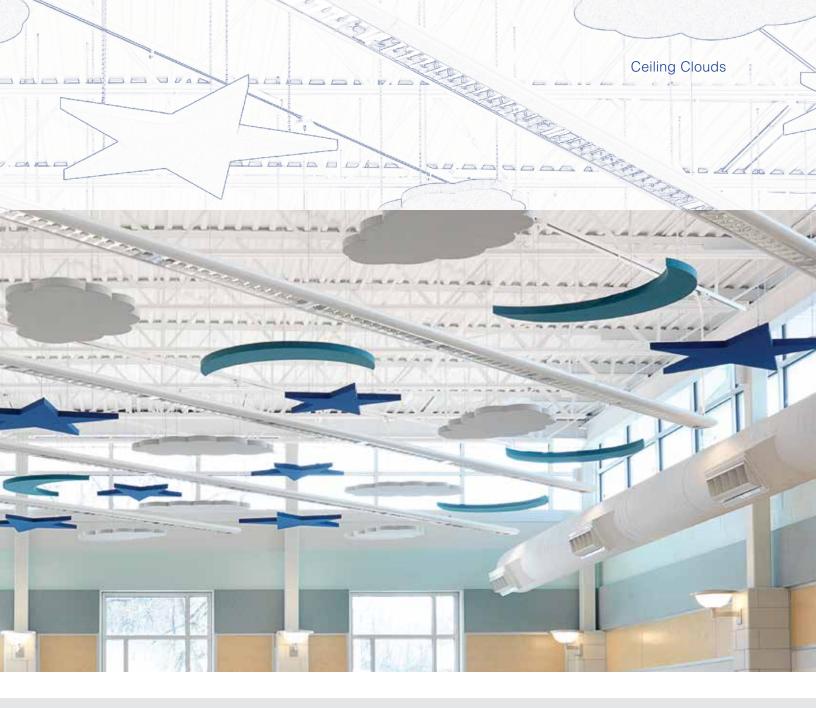

dvertise or express a client's vision. Use Acousti-Image Panels on single, individual panels or large mural images by combining panels.



# CUSTOM SHAPED PANELS

Custom Shaped Panels combine sound absorption with unlimited design potential. Using your design creation, G&S Acoustics can transform a standard acoustical panel into a work of art by custom cutting individual panels or full wall applications. Our innovative technology allows for small curves and tight radiuses.



#### 0

### QUIK-IMAGE PANEL

Quik-Image Panels allow for maximum design flexibility. Using your custom printed images, G&S Acoustics can create interchangeable graphics to tightly fit over an acoustical fiberglass core. These graphics are easily removed or replaced on the spot, no tools or equipment required.











www.gsacoustics.com 3555 Scarlet Oak Blvd. St. Louis, MO 63122

636.225.8800 800.737.0307 Fax 636.225.2966