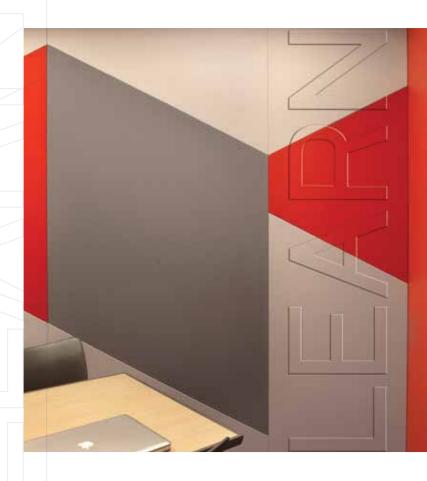

# CUSTOM SHAPED PANELS

Custom Shaped Panels combine sound absorption with unlimited design potential. Using your design creation, G&S Acoustics can transform a standard acoustical panel into a work of art by custom cutting individual panels or full wall applications. Our innovative technology allows for small curves and tight radiuses.